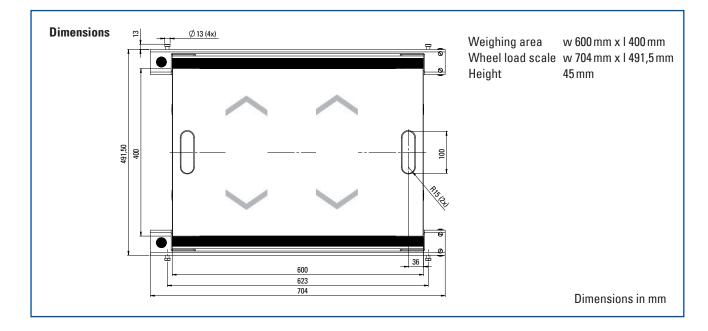

#### Description

Using RW 9.1 wheel load scales, you can simply and precisely measure wheel loads, axle loads, and the total weight of trucks, heavy-load vehicles and special vehicles with pneumatic tyres. Loads of up to 10,000 kg per scale are permissible. Vehicles with twin wheels can be readily weighed using these 60 cm-wide wheel load scales.

| Туре                                                        | Nominal load |                                       | Technical Data |             |  |  |  |  |  |
|-------------------------------------------------------------|--------------|---------------------------------------|----------------|-------------|--|--|--|--|--|
|                                                             | Nominal 1080 | Sensitivity /<br>display increments * | Accuracy       | Self-weight |  |  |  |  |  |
| RW 9.1 / 10,000                                             | 10000 kg     | 5 kg                                  | ±15 kg         | 28 kg       |  |  |  |  |  |
| Power supply Mai<br>Alte<br>Operating temperature range -10 |              | P40                                   |                |             |  |  |  |  |  |