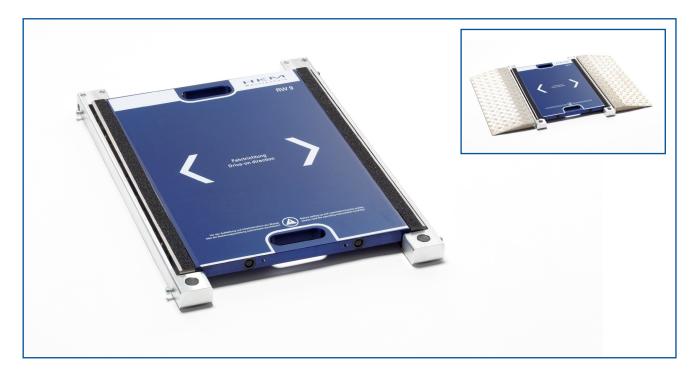

Portable wheel load scales

RW 9.1

#### Description

Using RW 9.1 wheel load scales, you can simply and precisely measure wheel loads, axle loads, and the total weight of trucks, heavy-load vehicles and special vehicles with pneumatic tyres. Loads of up to 10,000 kg per scale are permissible. Vehicles with twin wheels can be readily weighed using these 60 cm-wide wheel load scales.

These wheel load scales are also very suitable for mobile use. They are easy to transport and set up on site. The integral rollers make it easy to align weighing platforms to the wheel sets. It is acceptable to drive on to the scales without ramps, but better and easier with them. For weighing axle loads and total vehicle weights, cables must be used to connect several wheel load scales together.

#### Features

I high accuracy I low self-weight I compact design I nominal load 10,000 kg I anti-slip rubber feet I maintenance-free I can be combined with Type RW 8.1 wheel load scales (nominal loads 1000 / 2000 / 8000 kg)